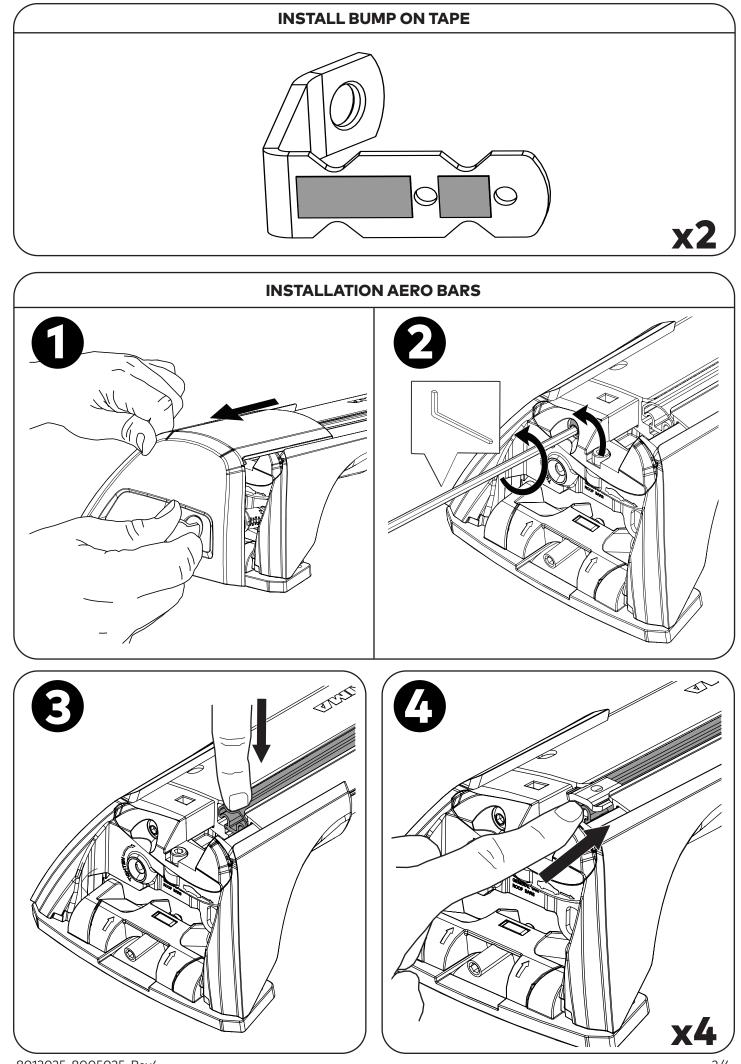

# **FIRST TIME INSTALLATION**

- Please read instructions carefully before installation.
- Check the contents of kit. Contact your Yakima dealer if any parts appear missing or damaged.
- Place these instructions in the vehicle's glove box after installation is complete.