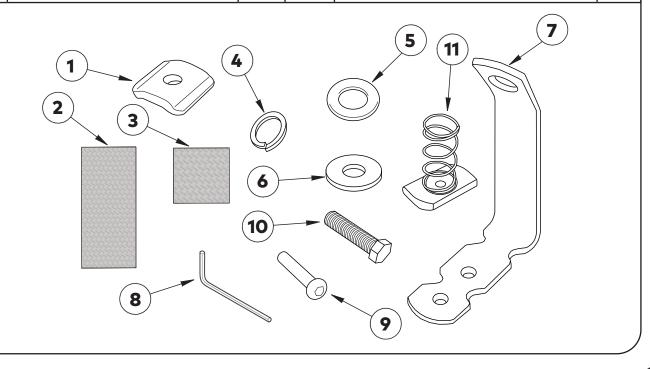

| <b>KIT CONTENTS</b> |                      |     |      |                               |     |
|---------------------|----------------------|-----|------|-------------------------------|-----|
| ITEM                | COMPONENT            | QTY | ITEM | COMPONENT                     | QTY |
| 1.                  | M6 Nut Slot          | x4  | 7.   | Load Holder Bracket           | x2  |
| 2.                  | 45 x 20 Bump on Tape | x2  | 8.   | Allen Key                     | x1  |
| 3.                  | 20 x 20 Bump on Tape | x2  | 9.   | M6 x 16 Button Head Cap Screw | x4  |
| 4.                  | M6 Washer Spring     | x4  | 10.  | M8 x 20 Hex Screw             | x4  |
| 5.                  | M8 Flat Washer       | x4  | 11.  | M8 Long Spring Nut            | x4  |
| 6.                  | M6 x 16 mm Washer    | x4  | 1    |                               |     |