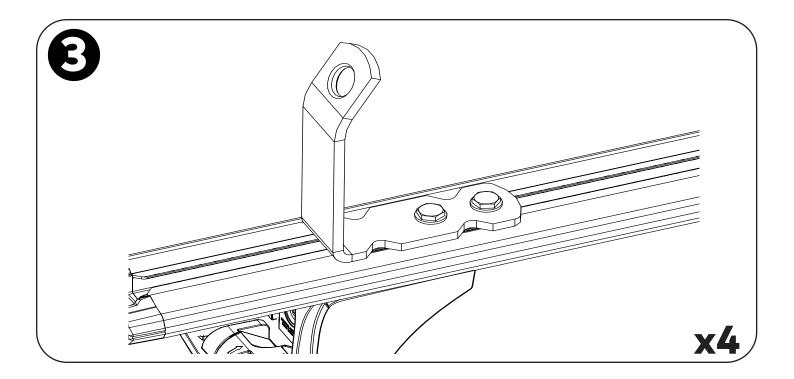

# **FIRST TIME INSTALLATION**

- Please read instructions carefully before installation.
- Check the contents of kit. Contact your Yakima dealer if any parts appear missing or damaged.
- Place these instructions in the vehicle's glove box after installation is complete.

| <b>KIT CONTENTS</b> |                      |     |      |                               |     |
|---------------------|----------------------|-----|------|-------------------------------|-----|
| ITEM                | COMPONENT            | QTY | ITEM | COMPONENT                     | QTY |
| 1.                  | M6 Nut Slot          | x4  | 7.   | Load Holder Bracket           | x2  |
| 2.                  | 45 x 20 Bump on Tape | x2  | 8.   | Allen Key                     | x1  |
| 3.                  | 20 x 20 Bump on Tape | x2  | 9.   | M6 x 16 Button Head Cap Screw | x4  |
| 4.                  | M6 Washer Spring     | x4  | 10.  | M8 x 20 Hex Screw             | x4  |
| 5.                  | M8 Flat Washer       | x4  | 11.  | M8 Long Spring Nut            | x4  |
| 6.                  | M6 x 16 mm Washer    | x4  | 1    |                               |     |