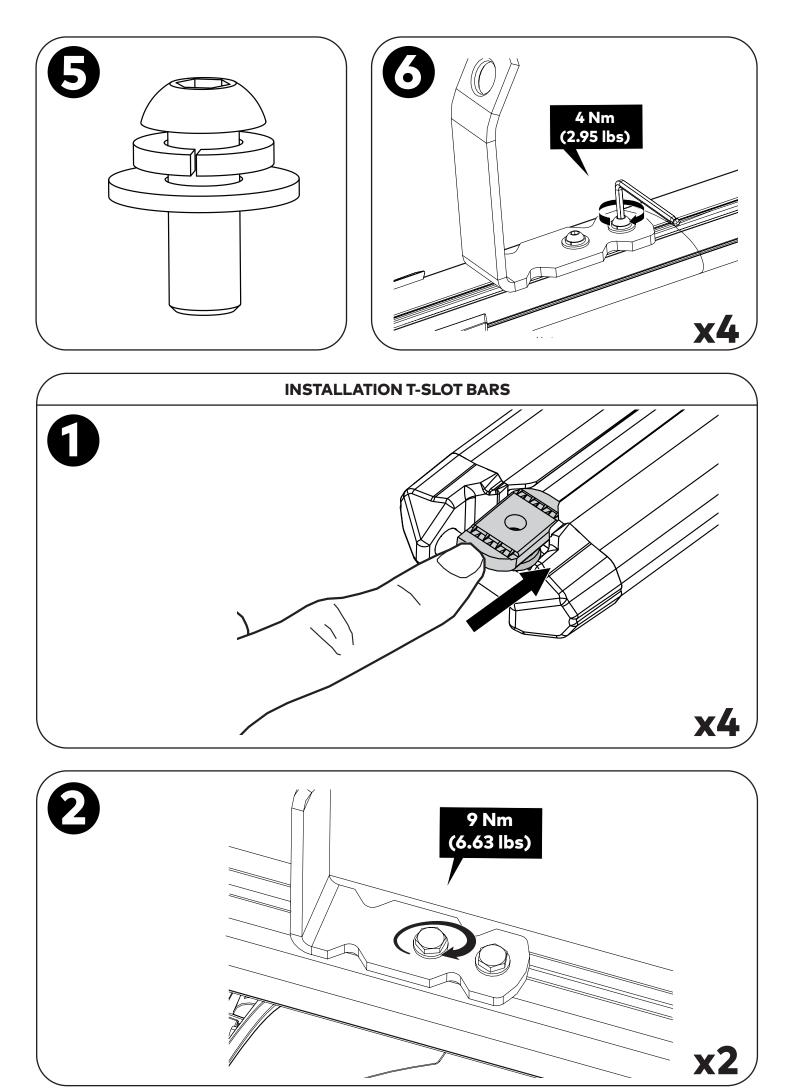

# **FIRST TIME INSTALLATION**

- Please read instructions carefully before installation.
- Check the contents of kit. Contact your Yakima dealer if any parts appear missing or damaged.
- Place these instructions in the vehicle's glove box after installation is complete.