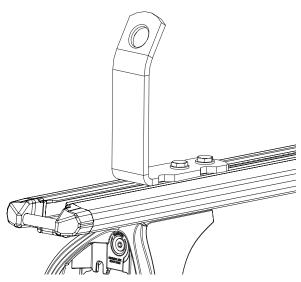

# **Load Holder Instructions**

## **IMPORTANT:**

- It is critical that all Yakima racks and accessories are properly and securely attached to your vehicle. Improper attachment could result in an automobile accident, and could cause serious bodily injury or death to you or to others.
- You are responsible for securing the racks and accessories to your car, checking the attachments prior to use, and periodically inspecting the products for adjustment, wear, and damage.
- If you do not understand all of the instructions and cautions, or if you have no mechanical experience and are not thoroughly familiar with the installation procedures, you should have the product installed by a professional installer such as a roof rack specialist.



# **FIRST TIME INSTALLATION**

- Please read instructions carefully before installation.
- Check the contents of kit. Contact your Yakima dealer if any parts appear missing or damaged.
- Place these instructions in the vehicle's glove box after installation is complete.

| <b>KIT CONTENTS</b> |                      |     |      |                               |     |
|---------------------|----------------------|-----|------|-------------------------------|-----|
| ITEM                | COMPONENT            | QTY | ITEM | COMPONENT                     | QTY |
| 1.                  | M6 Nut Slot          | x4  | 7.   | Load Holder Bracket           | x2  |
| 2.                  | 45 x 20 Bump on Tape | x2  | 8.   | Allen Key                     | x1  |
| 3.                  | 20 x 20 Bump